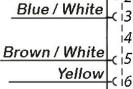

Switch

Side

Below are the proper wiring connections required.

Manuals have now been updated to reflect this change.

## Switch Wiring Instructions:

Route harness to switch location.

Connect switch wires to match as shown