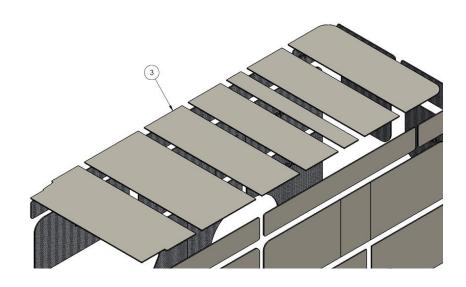

## **RAM ProMaster Ceiling Only Kits**

VEHICLE YEARS 2016 – Present

#### **AUTOPLY INC INSULATION KIT SCHEMATICS**

MATERIAL: AutoWeave 1.0 thickness with adhesive backing

Lay each section out in accordance with the assembly views prior to installation.

#### KIT NUMBER: 4300-1, ProMaster 159 High Roof, 6 pcs



**Forward** 

### KIT NUMBER: 4300X-1, ProMaster 159 High Roof Extended, 7 pcs



**Forward** 



# RAM ProMaster Ceiling Only Kits

VEHICLE YEARS 2016 – Present **AUTOPLY INC INSULATION KIT SCHEMATICS** 

MATERIAL: AutoWeave 1.0 thickness with adhesive backing

KIT NUMBER: 4301-1, ProMaster 136 High Roof / Low Roof, 4 pcs



**Forward**