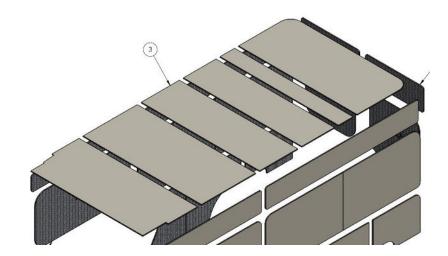

## **RAM ProMaster Ceiling Only Kits**

VEHICLE YEARS 2016 – Present

#### **AUTOPLY INC INSULATION KIT SCHEMATICS**

MATERIAL: AutoWeave 1.0 thickness with adhesive backing

Lay each section out in accordance with the assembly views prior to installation.

#### KIT NUMBER: 4300-1, ProMaster 159 High Roof, 6 pcs



**Forward** 

### KIT NUMBER: 4300X-1, ProMaster 159 High Roof Extended, 7 pcs



**Forward** 



# RAM ProMaster Ceiling Only Kits

VEHICLE YEARS 2016 – Present **AUTOPLY INC INSULATION KIT SCHEMATICS** 

MATERIAL: AutoWeave 1.0 thickness with adhesive backing

KIT NUMBER: 4301-1, ProMaster 136 High Roof / Low Roof, 4 pcs



**Forward**