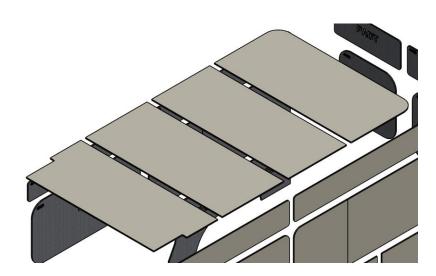

# RAM ProMaster Ceiling Only Kits

VEHICLE YEARS 2016 – Present **AUTOPLY INC INSULATION KIT SCHEMATICS** 

MATERIAL: AutoWeave 1.0 thickness with adhesive backing

KIT NUMBER: 4301-1, ProMaster 136 High Roof / Low Roof, 4 pcs